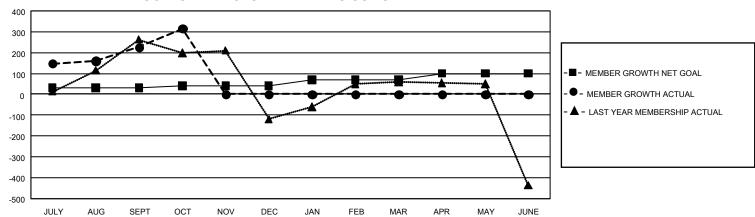

## GOALS AND ACTUAL MEMBERS CUMULATIVE

| DROPPED CLUBS: 4 |     | 94 CLUBS OF 310 ADDED 1 OR<br>MORE NEW MEMBERS | GENDER DISTRIBUTION                 |                |  |
|------------------|-----|------------------------------------------------|-------------------------------------|----------------|--|
|                  |     |                                                | MALE                                | 3,422 (47.36%) |  |
|                  |     |                                                | FEMALE                              | 3,804 (52.64%) |  |
| DROPPED MEMBERS  |     |                                                | NON BINARY                          | 0 (0.00%)      |  |
| DECEASED         | 6   |                                                | PREFER NOT TO ANSWER                | 0 (0.00%)      |  |
| CLUB CANCELLED   | 0   |                                                | TOTAL FAMILY UNIT MEMBERS           | 588            |  |
| OTHER            | 152 | CLICK HERE FOR                                 | TO METALLE SITT MEMBERS             |                |  |
| TOTAL            | 158 | CUMULATIVE MEMBERSHIP DATA                     | FAMILY MEMBERS PAYING HALF DUES 314 |                |  |