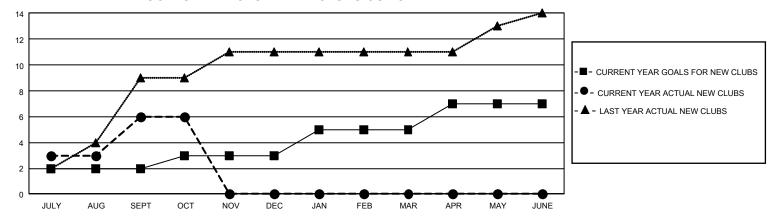

| 6             | 6         | 3             | JULY/AUG/SEPT         | 30                       | 392                     | 135                                          |
| OCT/NOV/DEC           | 3             | 0         | 1             | OCT/NOV/DEC           | 10                       | 118                     | 23                                           |
| JAN/FEB/MAR           | 6             | 0         | 0             | JAN/FEB/MAR           | 30                       | 0                       | 0                                            |
| APR/MAY/JUNE          | 6             | 0         | 0             | APR/MAY/JUNE          | 30                       | 0                       | 0                                            |

## GOALS AND ACTUAL NEW CLUBS CUMULATIVE



## GOALS AND ACTUAL MEMBERS CUMULATIVE



| DROPPED CLUBS: 4 |     | 94 CLUBS OF 310 ADDED 1 OR<br>MORE NEW MEMBERS | GENDER DISTRIBUTION                 |                |  |
|------------------|-----|------------------------------------------------|-------------------------------------|----------------|--|
|                  |     |                                                | MALE                                | 3,422 (47.36%) |  |
|                  |     |                                                | FEMALE                              | 3,804 (52.64%) |  |
| DROPPED MEMBERS  |     |                                                | NON BINARY                          | 0 (0.00%)      |  |
| DECEASED         | 6   |                                                | PREFER NOT